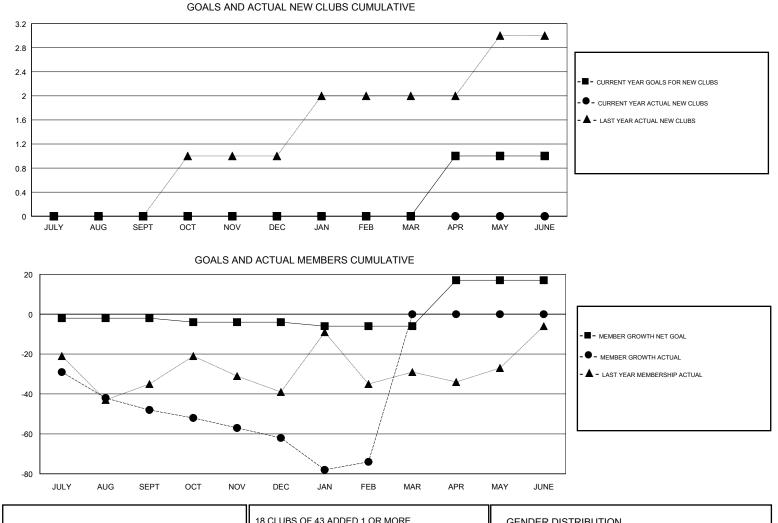

## GMT CA

| Clubs<br>RESULTS FOR 2017-2018 |   |   |   | Members<br>RESULTS FOR 2017-2018 |    |    |    |  |
|--------------------------------|---|---|---|----------------------------------|----|----|----|--|
|                                |   |   |   |                                  |    |    |    |  |
| JULY/AUG/SEPT                  | 0 | 0 | 2 | JULY/AUG/SEPT                    | -2 | 41 | 85 |  |
| OCT/NOV/DEC                    | 0 | 0 | 1 | OCT/NOV/DEC                      | -2 | 27 | 41 |  |
| JAN/FEB/MAR                    | 0 | 0 | 0 | JAN/FEB/MAR                      | -2 | 27 | 36 |  |
| APR/MAY/JUNE                   | 1 | 0 | 0 | APR/MAY/JUNE                     | 23 | 0  | 0  |  |

| DROPPED CLUBS: 3 |     | 18 CLUBS OF 43 ADDED 1 OR MORE | GENDER DISTRIBUTION                                           |                              |     |
|------------------|-----|--------------------------------|---------------------------------------------------------------|------------------------------|-----|
|                  |     | NEW MEMBERS                    | MALE                                                          | 955 (75.02%)<br>318 (24.98%) |     |
| DROPPED MEMBERS  |     |                                | FEMALE 318 (24.98%)<br>Women Percentage Fiscal Year Goal: 15% |                              |     |
| DECEASED         | 8   | CLICK HERE FOR CUMULATIVE      | TOTAL FAMILY UNIT MEMBERS                                     |                              | 112 |
| CLUB CANCELLED   | 15  | MEMBERSHIP DATA                |                                                               |                              |     |
| OTHER            | 139 |                                | FAMILY MEMBERS PAYING HALF<br>DUES                            |                              | 57  |
| TOTAL            | 162 |                                |                                                               |                              |     |